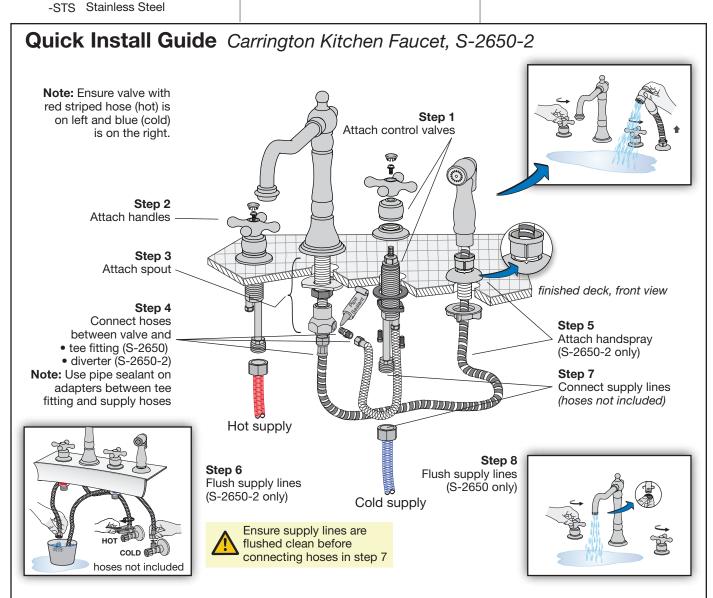

## Parts Assembly Carrington Kitchen Faucet, S-2650-2, S-2650

Ordering replacement parts:

Call Symmons customer service at (800) 796-6667, M-F 8:00 am - 7:00 pm EST or check our website at symmons.com for a list of Symmons distributors.