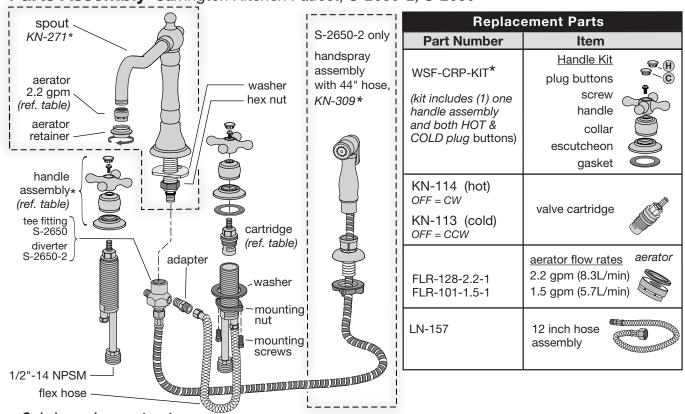

## Parts Assembly Carrington Kitchen Faucet, S-2650-2, S-2650

Ordering replacement parts:

Call Symmons customer service at (800) 796-6667, M-F 8:00 am - 7:00 pm EST or check our website at symmons.com for a list of Symmons distributors.

Note: For decorative finish faucets add three letter finish suffix code to parts marked with an asterisk\*

Symmons Industries, Inc. ■ 31 Brooks Drive ■ Braintree, MA 02184

Phone: (800) 796-6667 Fax: (800) 961-9621