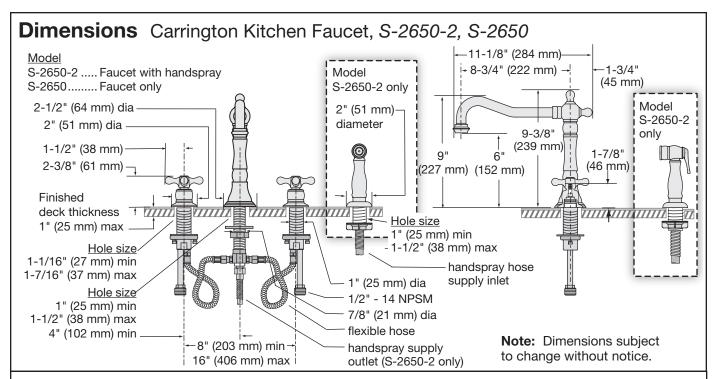

#### **Model Numbers**

S-2650-2..... Kitchen faucet with

handspray and standard chrome finish

S-2650...... Kitchen faucet only with standard chrome finish